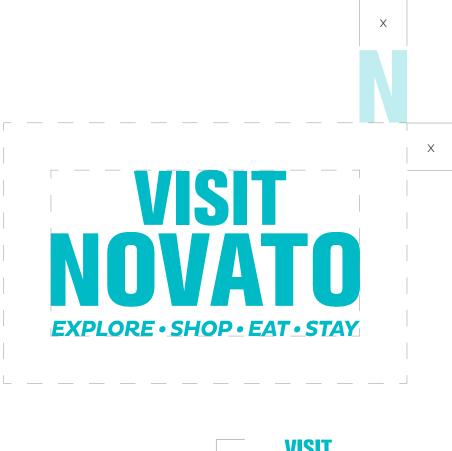

# **Exclusion zone**

Use the correct exclusion zone. The exclusion zone is an area surrounding the logo that must remain clear of typography or any other graphic device.

The exclusion zone is equal to the width of the 'N' in 'NOVATO'.

Minimum height = 1in